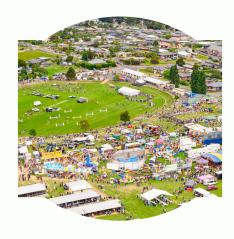

In 2024 the Huon Show attached over 12,000 patrons and approx 80 exhibitors along with hundreds of entries into competition sections. Patrons attend from all around the State. It is one of the best one-day agricultural shows in Tasmania.

A feature of the Show is that the day has remained a 'typical' country Show – offering a wide range of competitions, entertainment and with the added addition of a large line-up of agricultural equipment and machinery.