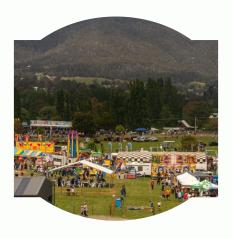

In 2024 the Huon Show attached over 12,000 patrons and approx 80 exhibitors along with hundreds of entries into competition sections. Patrons attend from all around the State. It is one of the best one-day agricultural shows in Tasmania.

A feature of the Show is that the day has remained a 'typical' country Show – offering a wide range of competitions, entertainment and with the added addition of a large line-up of agricultural equipment and machinery.